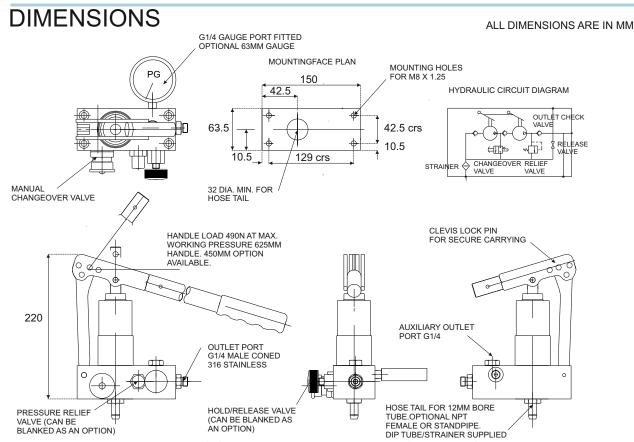

#### DISPLACEMENT

The unit is available in three displacement / pressure ratings, operating to 450, 700 or 1000 bar.

#### CONNECTIONS

The unit has a 9/16 UNF female thread on the outlet port fitted with a G1/4 male coned outlet adapter. Make a connection to this with an appropriate adaptor or fitting. Where applicable, the auxiliary port will be plugged or fitted with a pressure gauge. A second auxiliary port is plugged G1/4. The gauge port is G1/4(BS2779) flat bottom.

The inlet hose tail suits 12mm bore flexible tube. We supply an inlet strainer/tube, a gasket and mounting screws with the unit. 3/8 NPT female adapters are a standard option. We can offer other inlet and outlet terminations. A standpipe can be fitted to the inlet for easy piping into a system.

#### **MAINTENANCE**

The inlet and outlet check valves are easily serviced and use replaceable seats. Service kits are available comprising all seals, seats, balls and springs.

#### COMMISSIONING

Operate hand pump and pressurise to maximum pressure. Check for leaks in the system. Set relief valve (if required).