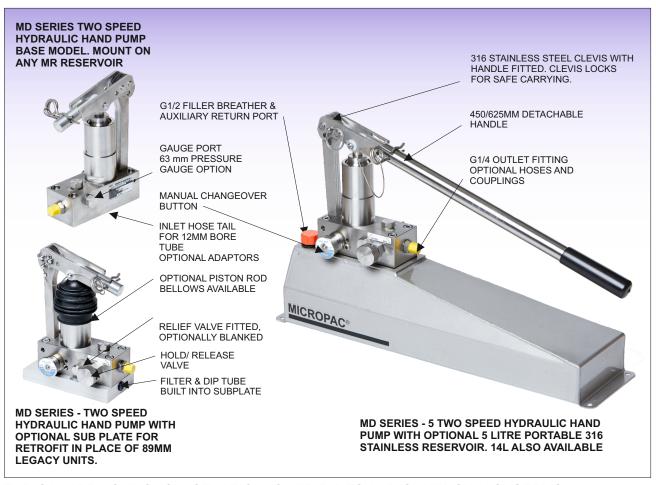

# Micropac MD series Two Speed Stainless Hydraulic Hand Pump

A rugged two speed 450, 700 or 1000 bar hand pump with manual changeover in stainless 316 and industry standard retrofit.

TYPICAL APPLICATIONS: ACTUATION, OVER-RIDES AND SHUTDOWN SYSTEMS, PRESSURE TESTING, FILLING AND CHARGING TO 1000 BAR MULTI FLUID USE ON "SKYDROL" AND OTHER SPECIALIST MEDIA. COMPACT STAINLESS PUMP TO REPLACE LEGACY ALLOY 2 SPEED UNITS

#### **FEATURES**

- Rugged construction with dirt excluder
- Universal fluid compatibility:
  - -Oil, Water, Glycols and other fluids
- 316/1.4404 stainless for low corrosion
- Hard chrome plated 316 piston rod for long life
- Poppet outlet check valve for very low leakage
- Soft seat inlet and release valves for durability
- All valve seats replaceable for long service life
- Excellent engineering support over its life.
- Safe-touch manual changeover valve
- Optional piston rod bellows

- Replaces legacy 89mm square alloy pumps
- Three models for wide application;
  - LP 47cc / HP 5.2cc to 450 bar
    - LP 47cc / HP 4.0cc to 700 bar
  - LP 32cc / HP 2.6cc to 1000 bar
- Single acting pumps on down stroke only
- Pump alone or integral 5L/14L portable reservoir
- Nitrile seals standard optional EPDM / Viton®
- Universal mounting orientation
- Compatible with Micropac MR range of reservoirs
- Optional conversion plate for retrofit to 89mm units

#### **APPLICATION**

This two speed pump offers easy operation by allowing rapid pre-filling at 47 or 32cc to 50 bar followed by high pressure operation to 450, 700 or 1000 bar depending upon the model. There is a manual changeover valve from the low to high pressure stages, giving safe operation and long service life. Corrosion proof materials and an optional bellows make this unit suitable for harsh conditions including offshore

#### **MATERIALS**

MD-6: The materials of construction are 316/1.4404 stainless steel externally and 316 stainless plus small amounts of 303, 304, 420 & 431 stainless plus bronze wetted. Seals are PTFE, UHMWP, Polyurethane and Nitrile. The bellows is nitrile where ordered. An OEM alloy version is available. Contact the factory. We also offer a reservoir mounting plate for retrofit in place of legacy 89mm square alloy two speed pumps.

#### CONNECTIONS

The unit has a 9/16 UNF female thread on the outlet port fitted with a G1/4 male coned outlet adapter. Make a connection to this with an appropriate adaptor or fitting. Where applicable, the auxiliary port will be plugged or fitted with a pressure gauge. A second auxiliary port is plugged G1/4. The gauge port is G1/4(BS2779) flat bottom.

The inlet hose tail suits 12mm bore flexible tube. We supply an inlet strainer/tube, a gasket and mounting screws with the unit. 3/8 NPT female adapters are a standard option. We can offer other inlet and outlet terminations. A standpipe can be fitted to the inlet for easy piping into a system.