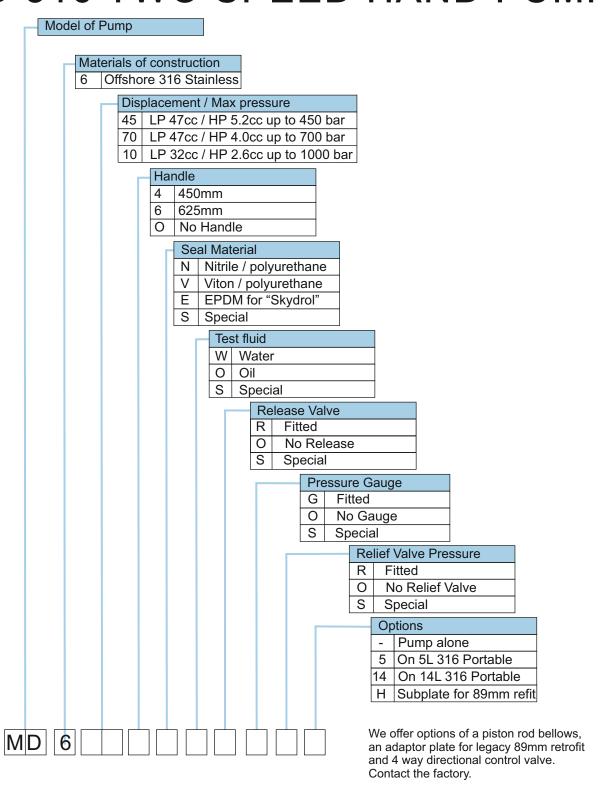

### ORDER CODES FOR MICROPAC MD 316 TWO SPEED HAND PUMP

- Replaces legacy 89mm square alloy pumps
- Three models for wide application;
  - LP 47cc / HP 5.2cc to 450 bar
    - LP 47cc / HP 4.0cc to 700 bar
  - LP 32cc / HP 2.6cc to 1000 bar
- Single acting pumps on down stroke only
- Pump alone or integral 5L/14L portable reservoir
- Nitrile seals standard optional EPDM / Viton®
- Universal mounting orientation
- Compatible with Micropac MR range of reservoirs
- Optional conversion plate for retrofit to 89mm units

#### **MATERIALS**

MD-6: The materials of construction are 316/1.4404 stainless steel externally and 316 stainless plus small amounts of 303, 304, 420 & 431 stainless plus bronze wetted. Seals are PTFE, UHMWP, Polyurethane and Nitrile. The bellows is nitrile where ordered. An OEM alloy version is available. Contact the factory. We also offer a reservoir mounting plate for retrofit in place of legacy 89mm square alloy two speed pumps.