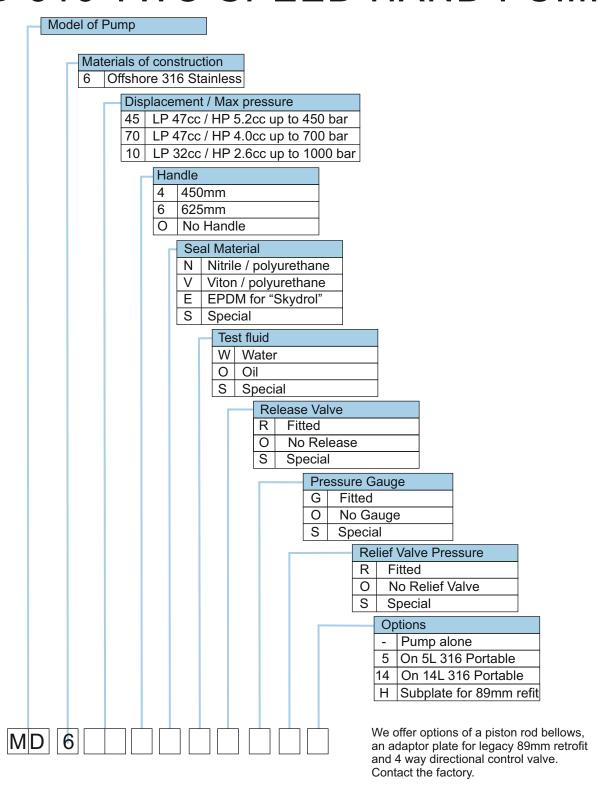

# ORDER CODES FOR MICROPAC MD 316 TWO SPEED HAND PUMP

- Replaces legacy 89mm square alloy pumps
- Three models for wide application;
  - LP 47cc / HP 5.2cc to 450 bar
    - LP 47cc / HP 4.0cc to 700 bar
    - LP 32cc / HP 2.6cc to 1000 bar
- Single acting pumps on down stroke only
- Pump alone or integral 5L/14L portable reservoir
- Nitrile seals standard optional EPDM / Viton®
- Universal mounting orientation
- Compatible with Micropac MR range of reservoirs
- Optional conversion plate for retrofit to 89mm units

#### **MATERIALS**

MD-6: The materials of construction are 316/1.4404 stainless steel externally and 316 stainless plus small amounts of 303, 304, 420 & 431 stainless plus bronze wetted. Seals are PTFE, UHMWP, Polyurethane and Nitrile. The bellows is nitrile where ordered. An OEM alloy version is available. Contact the factory. We also offer a reservoir mounting plate for retrofit in place of legacy 89mm square alloy two speed pumps.

#### DISPLACEMENT

The unit is available in three displacement / pressure ratings, operating to 450, 700 or 1000 bar.