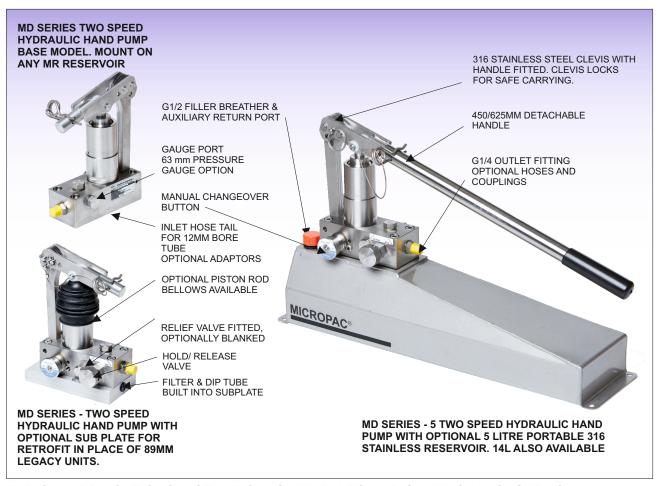

# Micropac MD series Two Speed Stainless Hydraulic Hand Pump

A rugged two speed 450, 700 or 1000 bar hand pump with manual changeover in stainless 316 and industry standard retrofit.

TYPICAL APPLICATIONS: ACTUATION, OVER-RIDES AND SHUTDOWN SYSTEMS, PRESSURE TESTING, FILLING AND CHARGING TO 1000 BAR MULTI FLUID USE ON "SKYDROL" AND OTHER SPECIALIST MEDIA. COMPACT STAINLESS PUMP TO REPLACE LEGACY ALLOY 2 SPEED UNITS

### **FEATURES**

- Rugged construction with dirt excluder
- Universal fluid compatibility:
  - -Oil, Water, Glycols and other fluids
- 316/1.4404 stainless for low corrosion
- Hard chrome plated 316 piston rod for long life
- Poppet outlet check valve for very low leakage
- Soft seat inlet and release valves for durability
- All valve seats replaceable for long service life
- Excellent engineering support over its life.
- Safe-touch manual changeover valve
- Optional piston rod bellows

- Replaces legacy 89mm square alloy pumps
- Three models for wide application;
  - LP 47cc / HP 5.2cc to 450 bar
    - LP 47cc / HP 4.0cc to 700 bar
    - LP 32cc / HP 2.6cc to 1000 bar
- Single acting pumps on down stroke only
- Pump alone or integral 5L/14L portable reservoir
- Nitrile seals standard optional EPDM / Viton®
- Universal mounting orientation
- Compatible with Micropac MR range of reservoirs
- Optional conversion plate for retrofit to 89mm units

#### **MATERIALS**

MD-6: The materials of construction are 316/1.4404 stainless steel externally and 316 stainless plus small amounts of 303, 304, 420 & 431 stainless plus bronze wetted. Seals are PTFE, UHMWP, Polyurethane and Nitrile. The bellows is nitrile where ordered. An OEM alloy version is available. Contact the factory. We also offer a reservoir mounting plate for retrofit in place of legacy 89mm square alloy two speed pumps.

#### CONNECTIONS

The unit has a 9/16 UNF female thread on the outlet port fitted with a G1/4 male coned outlet adapter. Make a connection to this with an appropriate adaptor or fitting. Where applicable, the auxiliary port will be plugged or fitted with a pressure gauge. A second auxiliary port is plugged G1/4. The gauge port is G1/4(BS2779) flat bottom.

The inlet hose tail suits 12mm bore flexible tube. We supply an inlet strainer/tube, a gasket and mounting screws with the unit. 3/8 NPT female adapters are a standard option. We can offer other inlet and outlet terminations. A standpipe can be fitted to the inlet for easy piping into a system.