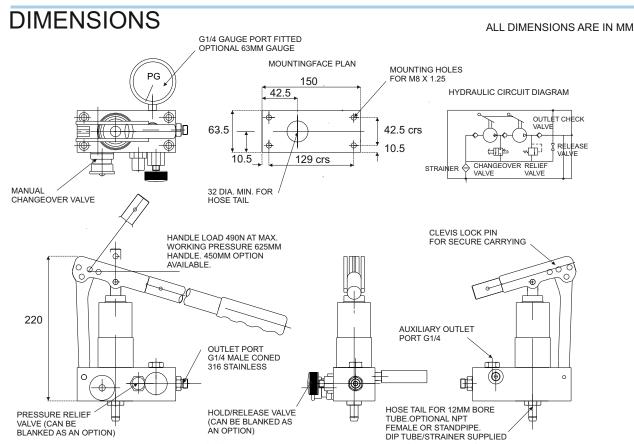

#### CONNECTIONS

The unit has a 9/16 UNF female thread on the outlet port fitted with a G1/4 male coned outlet adapter. Make a connection to this with an appropriate adaptor or fitting. Where applicable, the auxiliary port will be plugged or fitted with a pressure gauge. A second auxiliary port is plugged G1/4. The gauge port is G1/4(BS2779) flat bottom.

The inlet hose tail suits 12mm bore flexible tube. We supply an inlet strainer/tube, a gasket and mounting screws with the unit. 3/8 NPT female adapters are a standard option. We can offer other inlet and outlet terminations. A standpipe can be fitted to the inlet for easy piping into a system.

#### COMMISSIONING

Operate hand pump and pressurise to maximum pressure. Check for leaks in the system. Set relief valve (if required).